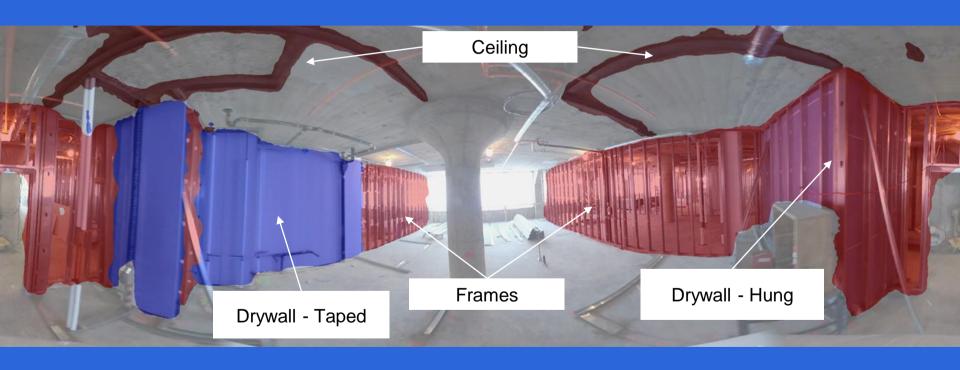

#### Our Al recognises material and amounts

#### Track and visualise your progress automatically